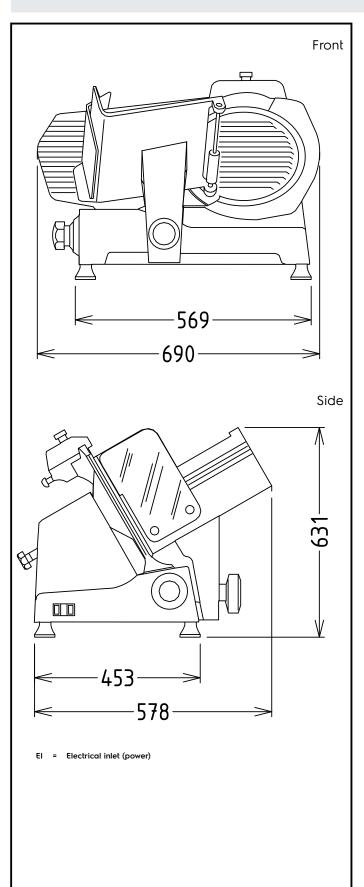

### **Key Information:**

External dimensions, Width: 690 mm
External dimensions, Depth: 578 mm
External dimensions, Height: 531 mm
Net weight (kg): 55

Food slicers 330 mm Gravity Slicer, belt transmission, automatic